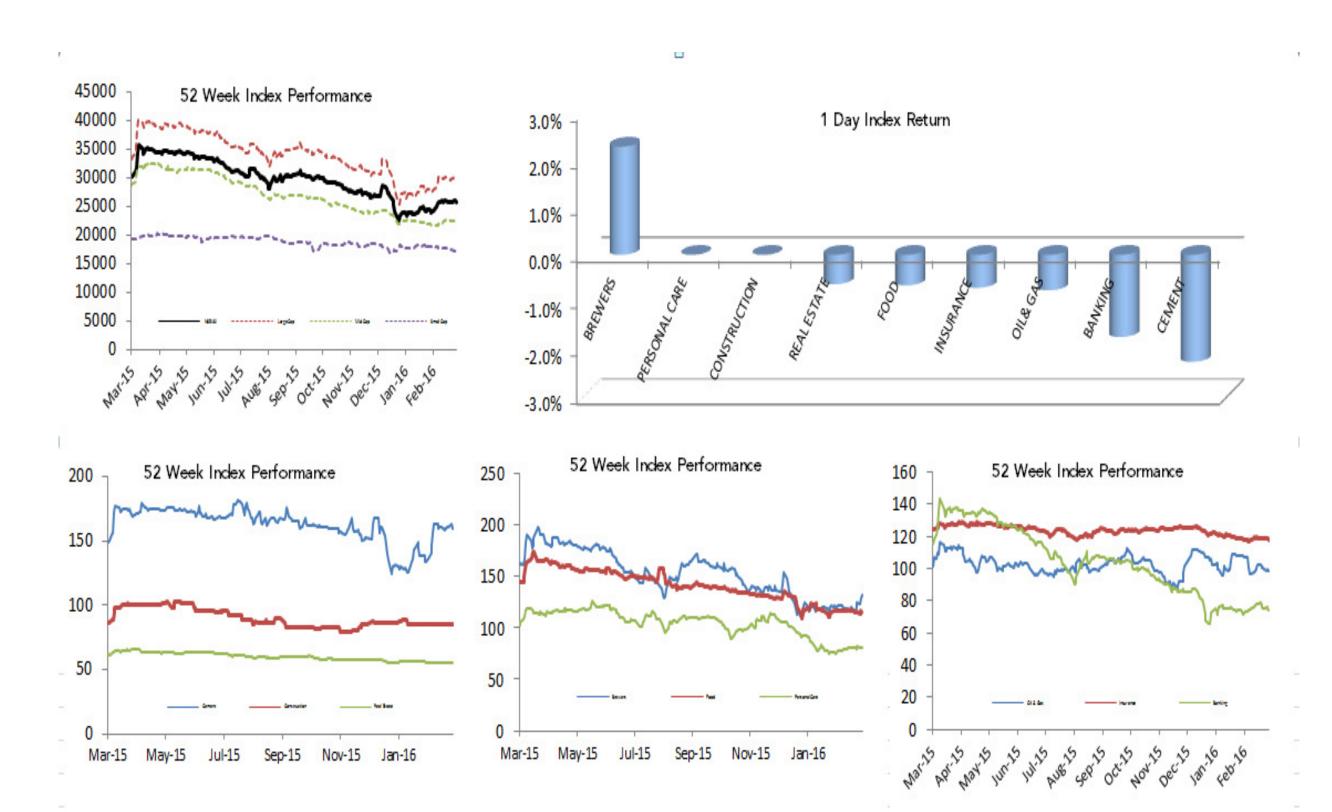

## **Equities at a Glance**

 $\Lambda R M$ 

| NSE All Share                   |               |              |                     |                  |                  |                      |
|---------------------------------|---------------|--------------|---------------------|------------------|------------------|----------------------|
|                                 |               |              |                     |                  |                  |                      |
|                                 | Today's Close | 1 Day Change | 1 Week Change/Level | QTD Change/Level | YTD Change/Level | 52 Week Change/Level |
| NSEAS Index                     | 25,736.92     | -1.09%       | 0.31%               | -10.14%          | -10.14%          | -13.89%              |
| Market Cap (N billions)         | 8,853.02      | -1.09%       | 0.31%               | -10.13%          | -10.13%          | -11.24%              |
| <b>Volume Traded (millions)</b> | 398.28        | 15.74%       | 1,578.26            | 22,381.28        | 22,381.28        | 90,344.58            |
| Value Traded (N millions)       | 2,646.77      | 7.69%        | 10,748.74           | 124,448.34       | 124,448.34       | 796,203.46           |
| NGN/USD                         | 198.55        | -0.14%       | -0.43%              | 0.10%            | 0.10%            | 0.28%                |
| NSEASI (\$)                     | 25,736.92     | -0.95%       | -0.12%              | -10.05%          | -10.05%          | -13.66%              |
| Market Cap (\$ millions)        | 44,588.38     | -0.95%       | -0.12%              | -10.04%          | -10.04%          | -10.99%              |

## **Index Performance**

|                            |        |        |         |         |            |            |              | 52 Wk      |           |
|----------------------------|--------|--------|---------|---------|------------|------------|--------------|------------|-----------|
|                            | 1 Day  | 1 Wk   | 3 Month | 6 Month |            |            | <b>52 Wk</b> | Volatility | 52 Wk Max |
| ARM Sector Indices         | Return | Return | Return  | Return  | QTD Return | YTD Return | Return       | (SD)       | Drawdown  |
| BANKING                    | -1.74% | -2.47% | -13.31% | -30.81% | -15.03%    | -15.03%    | -35.35%      | 1.75%      | -5.82%    |
| BREWERS                    | 2.29%  | 13.03% | -3.17%  | -20.26% | -14.50%    | -14.50%    | -16.66%      | 2.22%      | -4.60%    |
| CEMENT                     | -2.26% | -0.38% | 4.17%   | -4.84%  | -5.14%     | -5.14%     | 6.48%        | 2.04%      | -7.26%    |
| PERSONAL CARE              | 0.00%  | -0.94% | -27.35% | -27.21% | -23.98%    | -23.98%    | -16.46%      | 1.87%      | -5.29%    |
| CONSTRUCTION               | 0.00%  | 0.00%  | -0.31%  | -4.42%  | -0.85%     | -0.85%     | -0.74%       | 1.08%      | -3.82%    |
| FOOD                       | -0.65% | 0.38%  | -10.68% | -16.93% | -14.74%    | -14.74%    | -19.35%      | 1.38%      | -6.05%    |
| INSURANCE                  | -0.70% | -0.95% | -6.08%  | -6.07%  | -6.60%     | -6.60%     | -5.78%       | 0.53%      | -1.39%    |
| OIL& GAS                   | -0.75% | -2.19% | -2.71%  | -2.40%  | -12.08%    | -12.08%    | -2.56%       | 1.85%      | -6.59%    |
| REAL ESTATE                | -0.62% | -1.26% | -3.55%  | -7.62%  | -3.70%     | -3.70%     | -11.46%      | 0.52%      | -2.12%    |
| ARM Capitalisation Indices |        |        |         |         |            |            |              |            |           |
| Large Cap (Top 10%)        | -1.04% | 0.78%  | -3.23%  | -15.00% | -9.98%     | -9.98%     | -9.25%       | 1.40%      | -4.75%    |
| Mid Cap (Mid 30%)          | -1.36% | -1.80% | -8.56%  | -18.00% | -9.80%     | -9.80%     | -23.28%      | 0.75%      | -2.38%    |
| Small Cap (Bottom 60%)     | 1.62%  | 1.20%  | -4.70%  | -6.16%  | -2.57%     | -2.57%     | -8.82%       | 0.89%      | -3.72%    |